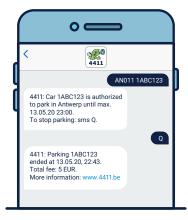

#### Start your session

SMS the zone code SPACE your number plate to 4411

(For example: GE1234 1ABC123).

#### Stop your session

SMS 'Q' to 4411.

€ 0,15 per SMS sent and received.