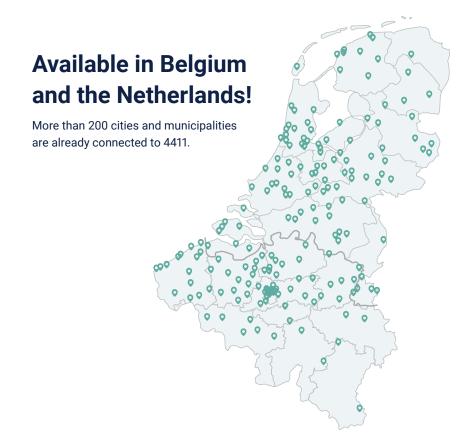

More than 50,000 companies are using a 4411 PRO account. What are you waiting for?